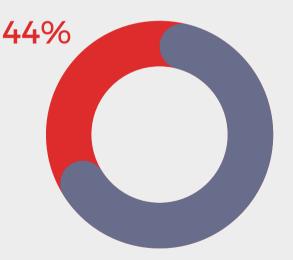

By 2027, businesses predict that almost half (44%) of workers' core skills will be disrupted. - WEF, Feb 2024